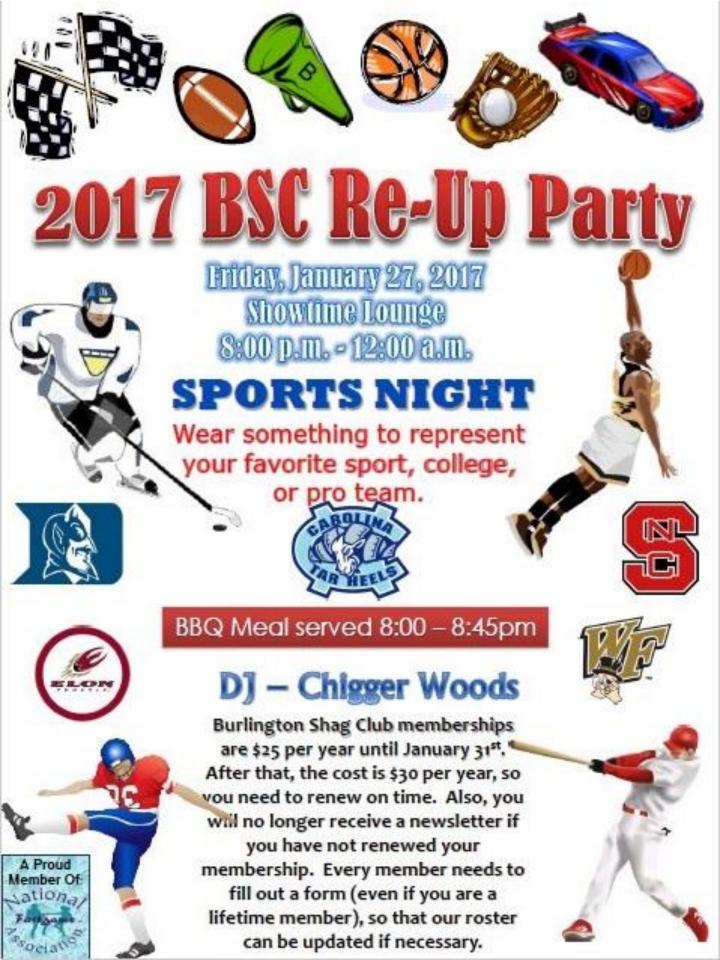

And just around the corner on Saturday night February 11<sup>th</sup> we team up with Jim Quick and Coastline for our renowned Valentines Dance at the Ramada. This year's benefit is for the Hospice & Palliative Care Center of Alamance-Caswell. If you would like to help with this award winning event, contact our co-chairs Stephen Stearns and Joan Kimbro.

#### Jack Oakley, President

For more information, contact Stephen Stearns 336-214-5346 or Joan Kimbro 336-260-3129 All ticket sales are Non-Refundable

|   | L  | 640  |     |   |
|---|----|------|-----|---|
| - |    | 110- | A   |   |
|   | ar | nu   | lar | У |