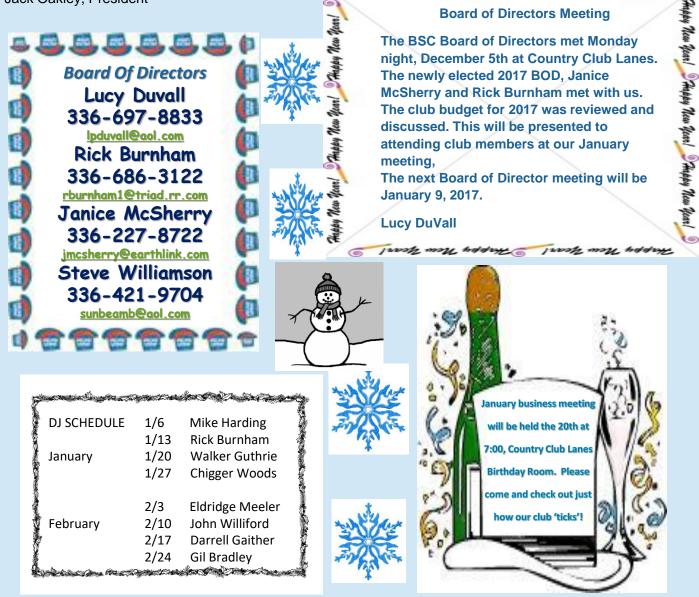

What's up in January? Many of our club members will be attending the UNC Women's Basketball game in Chapel Hill on January 8<sup>th</sup> and shagging at halftime for Breast Cancer Awareness. Thanks to all who plan to participate and support our fellow shagger Sylvia Hatchell who is a breast cancer survivor. The SOS Winter Workshop is at North Myrtle Beach January 13-15 during which the year's first ACSC meeting will be held. I plan to attend the meeting to represent you. Our first club business meeting of the year is scheduled for Friday night January 20<sup>th</sup> at 7pm in the Birthday room. January is our membership renewal month and our Re-Up party is scheduled for Friday night January 27<sup>th</sup> at the Showtime Lounge. Dianne Neese and Edith Loy are co-chairing our Re-Up party. Dress in your favorite team sports attire and be ready for some fun.

#### Notes from the President (continued)

Membership dues are \$25 if you join before the end of January, otherwise \$30. Simply fill out the membership application form (which you can do in advance, copies are available at the Showtime Lounge or can be downloaded from our web site). Your application and dues can be given to our 2017 Membership Chairperson Jan Burwell, or you can mail them to our post office box. If you know some good rockin' folks who love beach music, shagging, and wonderful fellowship, please encourage them to join our club family.